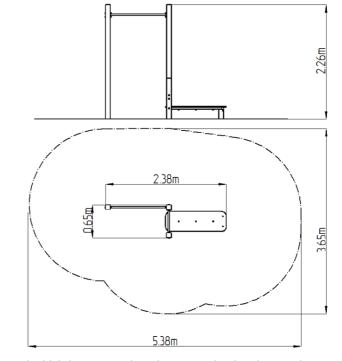

### **Basic information**

Age category Not specified 5,38 m x 3,65 m Minimum area

Equipment measurements 2,38 m x 0,65 m x 2,26 m

1.5 m Free fall height: 156 kg Load capacity: Max. number of users: 2 Fall zone: EN 1177 null Designation: exterior Availability of spare parts: supplied by the Certificate of Compliance: **ČSN EN 16630** 