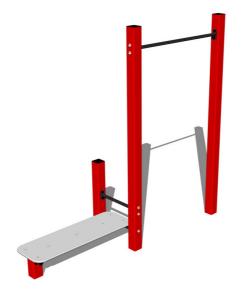

# Street workout set WS007RD - red

Product type WS-007RD-15

## **Equipment**

Color variants: blue-black, red-black, yellow-black, green-black, grey-black, orange-black.