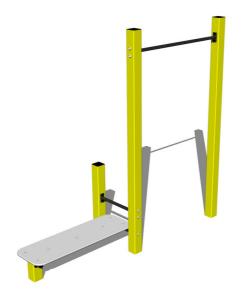

# Street workout set WS007YD - yellow

Product type WS-007YD-15

### Description

The support structure of the workout set is made of structural steel which is protected against corrosion by zinc coating, resulting in a very prolonged service life of the workout elements or duplex powder coated with coat curing according to RAL to prevent corrosion. These structures are anchored to concrete footings with zinc anchors. All other metallic elements, such as handles, parallel bars etc., are also zinc coated or duplex powder coated with coat curing according to RAL to prevent corrosion or, if required by the customer, the elements can be made in stainless steel.

All bench boards and steps are made of high quality HDPE (high-pressure, full-coloured polyethylene, which is characterised by high colour stability, UV resistance and mainly safety because it is rigid and there is no risk of injury caused by sharp broken fragments). All connecting material is zinc or stainless steel coated.