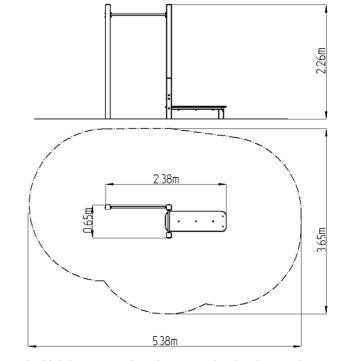

### **Basic information**

Age category Not specified
Minimum area 5,38 m x 3,65 m

Equipment measurements 2,38 m x 0,65 m x 2,26 m

Free fall height: 1,5 m
Load capacity: 156 kg
Max. number of users: 2
Fall zone: EN 1177 null
Designation: exterior
Availability of spare parts: supplied by the
Certificate of Compliance: ČSN EN 16630