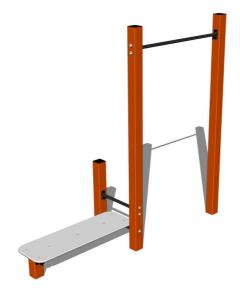

# Street workout set WS0070D - orange

Product type WS-0070D-15

## **Equipment**

Color variants: blue-black, red-black, yellow-black, green-black, grey-black, orange-black.