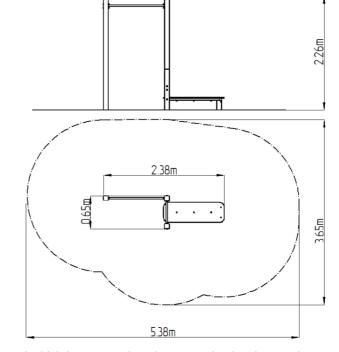

### **Basic information**

Age category Not specified Minimum area 5,38 m x 3,65 m

Equipment measurements 2,38 m x 0,65 m x 2,26 m

Free fall height: 1,5 m
Load capacity: 156 kg
Max. number of users: 2
Fall zone: EN 1177 null
Designation: exterior
Availability of spare parts: supplied by the
Certificate of Compliance: ČSN EN 16630