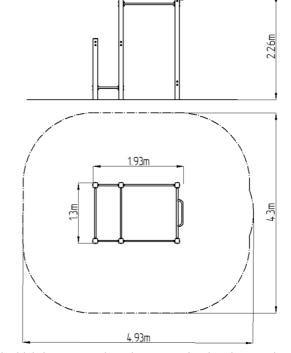

## **Basic information**

Age category Not specified 4,93 m x 4,3 m

Equipment measurements 1,93 m x 1,3 m x 2,26 m

Free fall height:

Load capacity:

Max. number of users:

Fall zone: EN 1177

Designation: