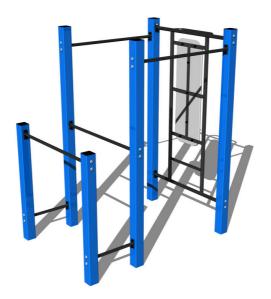

# Street workout

www.zaidimuaiksteles-bonita.lt

Street workout set WS008BD - blue

Product type WS-008BD-15

## **Equipment**

Color variants: blue-black, red-black, yellow-black, green-black, grey-black, orange-black.