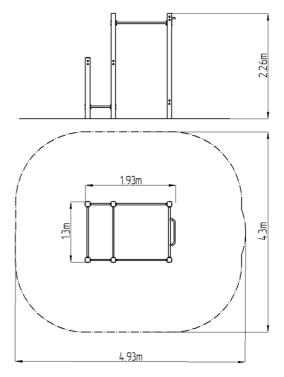

## **Basic information**

| Age category               |
|----------------------------|
| Minimum area               |
| Equipment measurements     |
| Free fall height:          |
| Max. number of users:      |
| Fall zone: EN 1177         |
| Certificate of Compliance: |

Not specified 4,93 m x 4,3 m 1,93 m x 1,3 m x 2,26 m 1,5 m 4 null