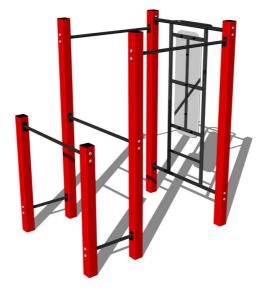

# Street workout set WS00RD - red

Product type

WS-008RD-15

#### Equipment

Color variants: blue-black, red-black, yellow-black, green-black, grey-black, orange-black.

We reserve the right to change products without prior notice, which will, from our point of view, improve quality. The pictures are only informative and the products shown may differ from the products that we currently supply. We also reserve the right to make printing errors and assume no responsibility for their possible consequences. Otherwise, our terms and conditions apply. 23.08.2025