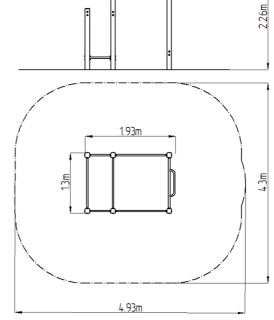

## **Basic information**

Age category Not specified 4,93 m x 4,3 m Minimum area

Equipment measurements 1,93 m x 1,3 m x 2,26 m

1.5 m Free fall height: 312 kg Load capacity: Max. number of users: 4 Fall zone: EN 1177 null Designation: exterior Availability of spare parts: supplied by the Certificate of Compliance: ČSN FN 16630