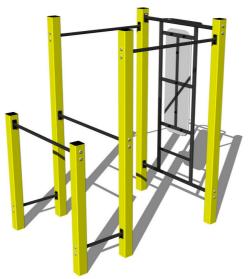

# Street workout set WS008YD - yellow

Product type WS-008YD-15

# **Description**

The support structure of the workout set is made of structural steel which is protected against corrosion by zinc coating, resulting in a very prolonged service life of the workout elements or duplex powder coated with coat curing according to RAL to prevent corrosion. These structures are anchored to concrete footings with zinc anchors. All other metallic elements, such as handles, parallel bars etc., are also zinc coated or duplex powder coated with coat curing according to RAL to prevent corrosion or, if required by the customer, the elements can be made in stainless steel.

# **Equipment**

Color variants: blue-black, red-black, yellow-black, green-black, grey-black, orange-black.