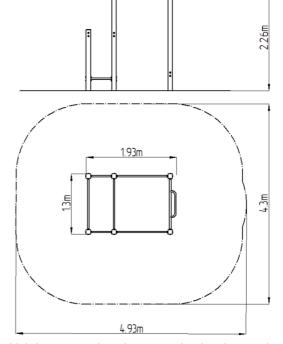

## **Basic information**

Age category Not specified 4,93 m x 4,3 m Minimum area

Equipment measurements 1,93 m x 1,3 m x 2,26 m

1.5 m Free fall height: 312 kg Load capacity: Max. number of users: 4 Fall zone: EN 1177 null Designation: exterior Availability of spare parts: supplied by the Certificate of Compliance: ČSN FN 16630