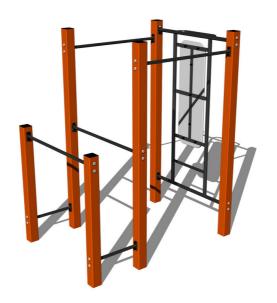

# Street workout

www.zaidimuaiksteles-bonita.lt

Street workout set WS008OD - orange

Product type WS-008OD-15

## **Description**

The support structure of the workout set is made of structural steel which is protected against corrosion by zinc coating, resulting in a very prolonged service life of the workout elements or duplex powder coated with coat curing according to RAL to prevent corrosion. These structures are anchored to concrete footings with zinc anchors. All other metallic elements, such as handles, parallel bars etc., are also zinc coated or duplex powder coated with coat curing according to RAL to prevent corrosion or, if required by the customer, the elements can be made in stainless steel.

## **Equipment**

Color variants: blue-black, red-black, yellow-black, green-black, grey-black, orange-black.