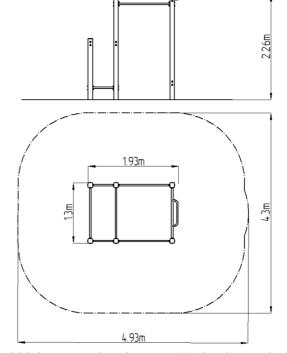

### **Basic information**

Age category Not specified 4,93 m x 4,3 m

Equipment measurements 1,93 m x 1,3 m x 2,26 m

Free fall height:

Load capacity:

Max. number of users:

Fall zone: EN 1177

Designation:

Availability of spare parts:

Certificate of Compliance:

1,5 m

312 kg

4

null

exterior

supplied by the