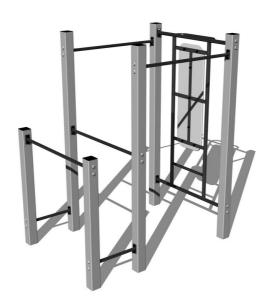

# Street workout set WS008SD - silver

Product type WS-008SD-15

### **Description**

The support structure of the workout set is made of structural steel which is protected against corrosion by zinc coating, resulting in a very prolonged service life of the workout elements or duplex powder coated with coat curing according to RAL to prevent corrosion. These structures are anchored to concrete footings with zinc anchors. All other metallic elements, such as handles, parallel bars etc., are also zinc coated or duplex powder coated with coat curing according to RAL to prevent corrosion or, if required by the customer, the elements can be made in stainless steel.

All bench boards and steps are made of high quality HDPE (high-pressure, full-coloured polyethylene, which is characterised by high colour stability, UV resistance and mainly safety because it is rigid and there is no risk of injury caused by sharp broken fragments). All connecting material is zinc or stainless steel coated.