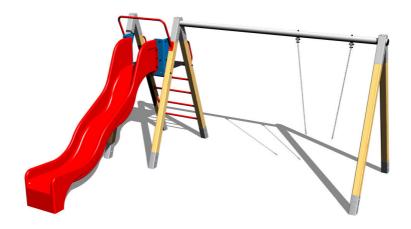

# Chain swing with a slide RH150D (f.h. 1,5 m)

Product type RH-150D-15

## **Description**

The swing's support structure is made from thick glued wooden supports. This solution ensures maximum protection against cracking, which is common for products made from solid wood. The wooden supports are impregnated and coated with a triple layer of lacquer, which meets the terms and conditions of the EN71/3 Standard (safe for children's toys). The structures are anchored into the ground in steel plates, which are protected against corrosion by hot-dip galvanizing a and fixed in a concrete bed. The anchors are fastened to the play unit with bolts and their structure ensures that they are not in direct contact with the ground.

The slide is made from fibreglass. The surface of the slide is made from high quality HDPE plastic (high density coloured polyethylene, which is characterised by high colour stability, UV resistance but mainly safety as it doesn't break and therefore there is no danger of injury to children by sharp fragments). The swing is hung on a metal girder using galvanized chains. The swing seat is steel, covered with a soft and comfortable rubber. The platform is made from HPL (High-pressure laminate, which is characterised by high colour stability and water resistance). All fastening material is galvanized or stainless steel.