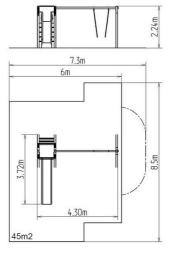

### **Basic information**

Age category 2 - 15 years Minimum area 7,3 m x 8,5 m

Equipment measurements 4,3 m x 3,72 m x 2,24 m

Free fall height:

Load capacity:

Max. number of users:

Fall zone: EN 1177

Designation: