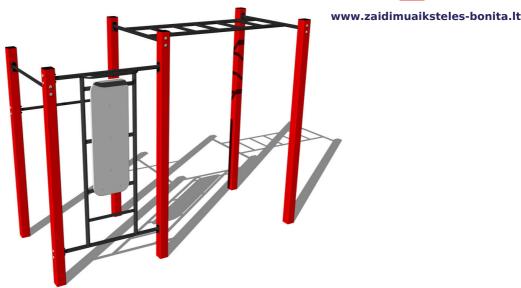

# Street workout set WS010RD - red

Product type WS-010RD-15

### **Equipment**

Color variants: blue-black, red-black, yellow-black, green-black, grey-black, orange-black.