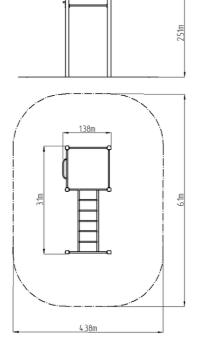

### **Basic information**

Age category Not specified
Minimum area 6,1 m x 4,38 m

Equipment measurements 3,1 m x 1,38 m x 2,51 m

Free fall height: 1,5 m
Load capacity: 312 kg
Max. number of users: 4
Fall zone: EN 1177 null
Designation: exterior
Availability of spare parts: supplied by the
Certificate of Compliance: ČSN EN 16630