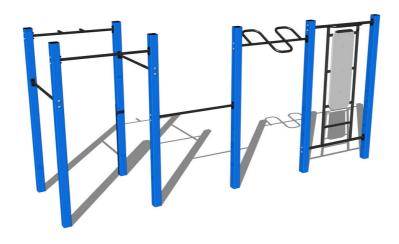

# Street workout set WS012BD - blue

Product type WS-012BD-15

## **Equipment**

Color variants: blue-black, red-black, yellow-black, green-black, grey-black, orange-black.