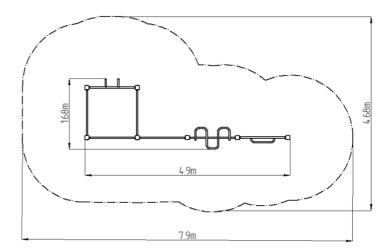

### **Basic information**

Age category Not specified 7,9 m x 4,68 m Minimum area

**Equipment measurements** 4,9 m x 1,68 m x 2,26 m

1.5 m Free fall height: 546 kg Load capacity: Max. number of users: 7 Fall zone: EN 1177 null Designation: exterior Availability of spare parts: supplied by the Certificate of Compliance: ČSN FN 16630