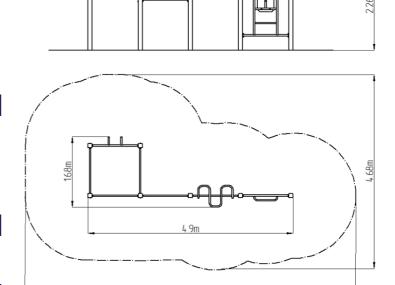

### **Basic information**

Age category Not specified 7,9 m x 4,68 m Minimum area

**Equipment measurements** 4,9 m x 1,68 m x 2,26 m

1.5 m Free fall height: 546 kg Load capacity: Max. number of users: 7 Fall zone: EN 1177 null Designation: exterior Availability of spare parts: supplied by the Certificate of Compliance: ČSN FN 16630