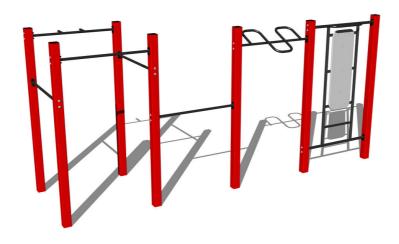

# Street workout set WS012RD - red

Product type WS-012RD-15

### **Basic information**

Age category Not specified 7,9 m x 4,68 m Minimum area

**Equipment measurements** 4,9 m x 1,68 m x 2,26 m

1.5 m Free fall height: 546 kg Load capacity: Max. number of users: 7 Fall zone: EN 1177 null Designation: exterior Availability of spare parts: supplied by the Certificate of Compliance: ČSN FN 16630

#### **Equipment**

Color variants: blue-black, red-black, yellow-black, green-black, grey-black, orange-black.