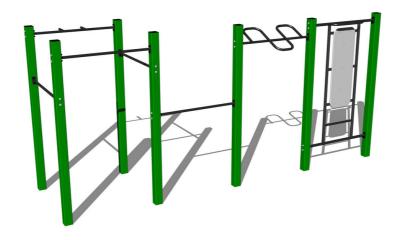

# Street workout set WS012GD - green

Product type WS-012GD-15

### **Equipment**

Color variants: blue-black, red-black, yellow-black, green-black, grey-black, orange-black.