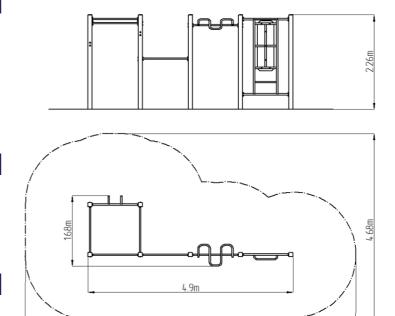

## **Basic information**

Age category Not specified
Minimum area 7,9 m x 4,68 m

Equipment measurements 4,9 m x 1,68 m x 2,26 m

Free fall height: 1,5 m
Load capacity: 546 kg
Max. number of users: 7
Fall zone: EN 1177 null
Designation: exterior
Availability of spare parts: supplied by the
Certificate of Compliance: ČSN EN 16630