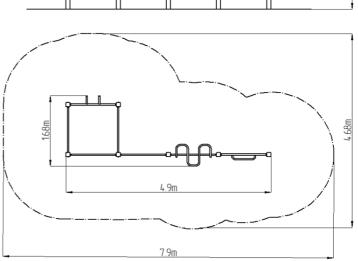

## **Basic information**

| Material                                     |                         |   |      |       | <u>\</u> |                      |
|----------------------------------------------|-------------------------|---|------|-------|----------|----------------------|
| Certificate of Compliance:                   | ČSN EN 16630            |   | /··- | <br>· |          |                      |
| Designation:<br>Availability of spare parts: | supplied by the         |   |      |       |          |                      |
| Fall zone: EN 1177                           | null<br>exterior        | - |      |       |          |                      |
| Max. number of users:                        | 7                       |   |      |       |          |                      |
| Load capacity:                               | 546 kg                  |   |      |       |          |                      |
| Free fall height:                            | 1,5 m                   |   |      |       |          |                      |
| Equipment measurements                       | 4,9 m x 1,68 m x 2,26 m |   | 1    |       |          | │ ╠ <del>╞</del> ╋╧╢ |
| Minimum area                                 | 7,9 m x 4,68 m          |   |      | •     |          |                      |
| Age category                                 | Not specified           | _ | ∏⊧   | <br>] |          |                      |