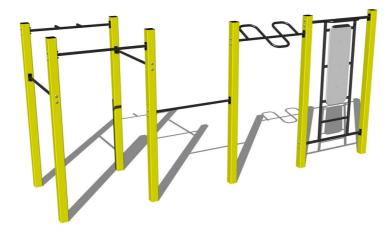

# Street workout set WS012YD - yellow

Product type

WS-012YD-15

## **Basic information**

| Material                                     |                         |   |      |       | <u>\</u> |                      |
|----------------------------------------------|-------------------------|---|------|-------|----------|----------------------|
| Certificate of Compliance:                   | ČSN EN 16630            |   | /··- | <br>· |          |                      |
| Designation:<br>Availability of spare parts: | supplied by the         |   |      |       |          |                      |
| Fall zone: EN 1177                           | null<br>exterior        | - |      |       |          |                      |
| Max. number of users:                        | 7                       |   |      |       |          |                      |
| Load capacity:                               | 546 kg                  |   |      |       |          |                      |
| Free fall height:                            | 1,5 m                   |   |      |       |          |                      |
| Equipment measurements                       | 4,9 m x 1,68 m x 2,26 m |   | 1    |       |          | │ ╠ <del>╞</del> ╋╧╢ |
| Minimum area                                 | 7,9 m x 4,68 m          |   |      | •     |          |                      |
| Age category                                 | Not specified           | _ | ∏⊧   | <br>] |          |                      |

#### Equipment

Color variants: blue-black, red-black, yellow-black, green-black, grey-black, orange-black.

We reserve the right to change products without prior notice, which will, from our point of view, improve quality. The pictures are only informative and the products shown may differ from the products that we currently supply. We also reserve the right to make printing errors and assume no responsibility for their possible consequences. Otherwise, our terms and conditions apply. 17.05.2025