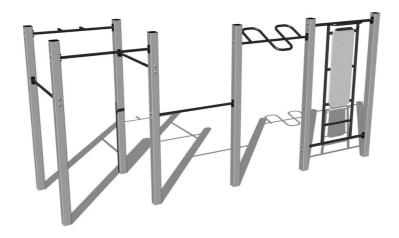

# Street workout set WS012SD - silver

Product type WS-012SD-15

### **Basic information**

Age category
Minimum area
7,9 m x 4,68 m

Equipment measurements 4,9 m x 1,68 m x 2,26 m

Free fall height: 1,5 m
Load capacity: 546 kg
Max. number of users: 7
Fall zone: EN 1177 null
Designation: exterior
Availability of spare parts: supplied by the
Certificate of Compliance: ČSN EN 16630

## **Equipment**

Color variants: blue-black, red-black, yellow-black, green-black, grey-black, orange-black.