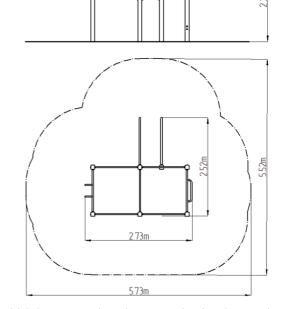

### **Basic information**

Age category Not specified 5,52 m x 5,73 m Minimum area

Equipment measurements 2,52 m x 2,73 m x 2,26 m

Free fall height: 1.5 m 624 kg Load capacity: Max. number of users: 8 Fall zone: EN 1177 null Designation: exterior Availability of spare parts: supplied by the Certificate of Compliance: ČSN FN 16630