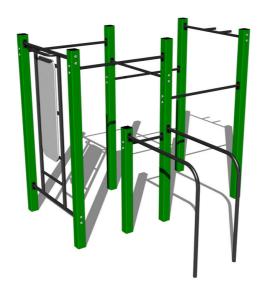

## Street workout set WS013GD - green

Product type WS-013GD-15

### **Basic information**

Age category Not specified 5,52 m x 5,73 m Minimum area

Equipment measurements 2,52 m x 2,73 m x 2,26 m

Free fall height: 1.5 m 624 kg Load capacity: Max. number of users: 8 Fall zone: EN 1177 null Designation: exterior Availability of spare parts: supplied by the Certificate of Compliance: ČSN FN 16630