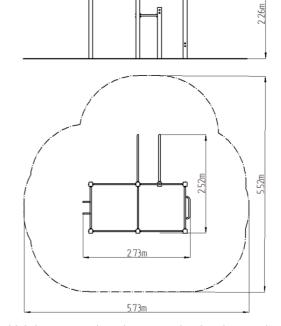

## **Basic information**

Age category Not specified
Minimum area 5,52 m x 5,73 m

Equipment measurements 2,52 m x 2,73 m x 2,26 m

Free fall height: 1,5 m
Load capacity: 624 kg
Max. number of users: 8
Fall zone: EN 1177 null
Designation: exterior
Availability of spare parts: Supplied by the Certificate of Compliance: ČSN EN 16630