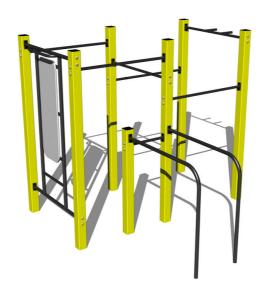

# Street workout

www.zaidimuaiksteles-bonita.lt

Street workout set WS013YD - yellow

Product type WS-013YD-15

## **Equipment**

Color variants: blue-black, red-black, yellow-black, green-black, grey-black, orange-black.