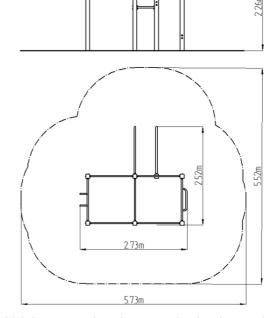

### **Basic information**

Age category Not specified 5,52 m x 5,73 m Minimum area

Equipment measurements 2,52 m x 2,73 m x 2,26 m

Free fall height: 1.5 m 624 kg Load capacity: Max. number of users: 8 Fall zone: EN 1177 null Designation: exterior Availability of spare parts: supplied by the Certificate of Compliance: ČSN FN 16630