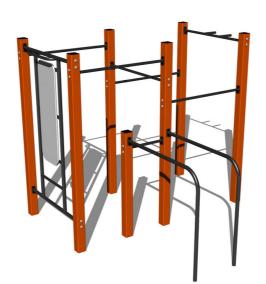

# Street workout set WS0130D - orange

Product type WS-0130D-15

### **Basic information**

Age category Not specified 5,52 m x 5,73 m Minimum area

Equipment measurements 2,52 m x 2,73 m x 2,26 m

Free fall height: 1.5 m 624 kg Load capacity: Max. number of users: 8 Fall zone: EN 1177 null Designation: exterior Availability of spare parts: supplied by the Certificate of Compliance: ČSN FN 16630

## **Equipment**

Color variants: blue-black, red-black, yellow-black, green-black, grey-black, orange-black.