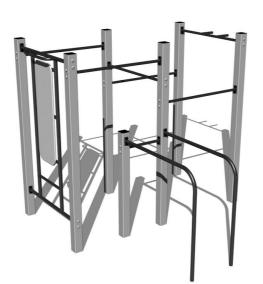

# Street workout set WS013SD - silver

Product type WS-013SD-15

### **Basic information**

Age category Not specified
Minimum area 5,52 m x 5,73 m

Equipment measurements 2,52 m x 2,73 m x 2,26 m

Free fall height: 1,5 m
Load capacity: 624 kg
Max. number of users: 8
Fall zone: EN 1177 null
Designation: exterior
Availability of spare parts: Supplied by the Certificate of Compliance: ČSN EN 16630

## **Equipment**

Color variants: blue-black, red-black, yellow-black, green-black, grey-black, orange-black.