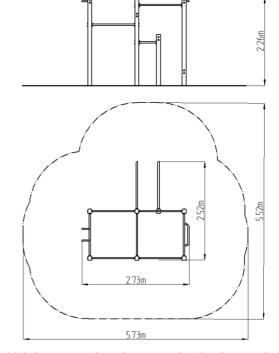

### **Basic information**

Age category Not specified
Minimum area 5,52 m x 5,73 m

Equipment measurements 2,52 m x 2,73 m x 2,26 m

Free fall height: 1,5 m
Load capacity: 624 kg
Max. number of users: 8
Fall zone: EN 1177 null
Designation: exterior
Availability of spare parts: Supplied by the Certificate of Compliance: ČSN EN 16630