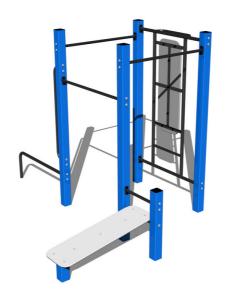

# Street workout

www.zaidimuaiksteles-bonita.lt

Street workout set WS014BD - blue

Product type WS-014BD-15

# **Equipment**

Color variants: blue-black, red-black, yellow-black, green-black, grey-black, orange-black.