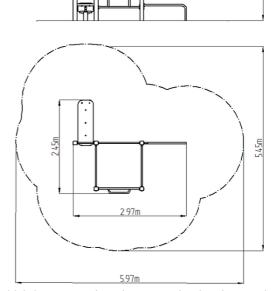

## **Basic information**

Age category
Minimum area
5,97 m x 5,45 m

Squipment measurements
2,07 m x 2,45 m x

Equipment measurements 2,97 m x 2,45 m x 2,26 m

Free fall height: 1,5 m
Load capacity: 468 kg
Max. number of users: 6
Fall zone: EN 1177 null
Designation: exterior
Availability of spare parts: supplied by the
Certificate of Compliance: ČSN EN 16630