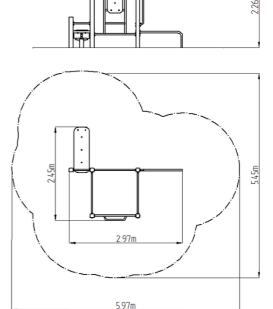

## **Basic information**

| Not specified<br>5,97 m x 5,45 m<br>2,97 m x 2,45 m x 2,26 m<br>1,5 m<br>468 kg<br>6<br>null<br>exterior<br>supplied by the |
|-----------------------------------------------------------------------------------------------------------------------------|
| supplied by the<br>ČSN EN 16630                                                                                             |
|                                                                                                                             |