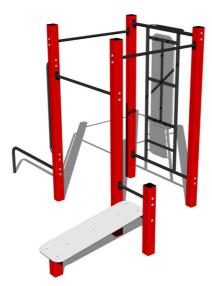

# Street workout set WS014RD - red

Product type

WS-014RD-15

#### Material

Metal units - structural steel Plastic units - HDPE

### Finish

Duplex powder coated with coat curing Hot-dip galvanizing

## Description

The support structure of the workout set is made of structural steel which is protected against corrosion by zinc coating, resulting in a very prolonged service life of the workout elements or duplex powder coated with coat curing according to RAL to prevent corrosion. These structures are anchored to concrete footings with zinc anchors. All other metallic elements, such as handles, parallel bars etc., are also zinc coated or duplex powder coated with coat curing according to RAL to prevent corrosion or, if required by the customer, the elements can be made in stainless steel.

All bench boards and steps are made of high quality HDPE (high-pressure, full-coloured polyethylene, which is characterised by high colour stability, UV resistance and mainly safety because it is rigid and there is no risk of injury caused by sharp broken fragments). All connecting material is zinc or stainless steel coated.

#### Equipment

Color variants: blue-black, red-black, yellow-black, green-black, grey-black, orange-black.

We reserve the right to change products without prior notice, which will, from our point of view, improve quality. The pictures are only informative and the products shown may differ from the products that we currently supply. We also reserve the right to make printing errors and assume no responsibility for their possible consequences. Otherwise, our terms and conditions apply. 17.05.2025