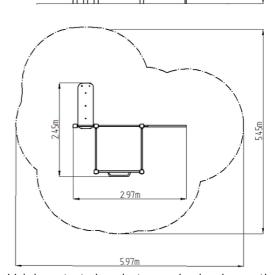

#### **Basic information**

Age category Not specified 5,97 m x 5,45 m Minimum area

Equipment measurements 2,97 m x 2,45 m x 2,26 m

1.5 m Free fall height: 468 kg Load capacity: Max. number of users: 6 Fall zone: EN 1177 null Designation: exterior Availability of spare parts: supplied by the Certificate of Compliance: **ČSN EN 16630** 