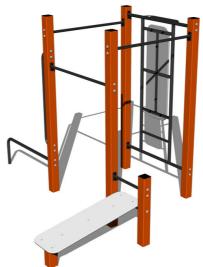

# Street workout set WS0140D - orange

Product type WS-0140D-15

#### Material

Metal units - structural steel

Plastic units - HDPE

### **Finish**

Duplex powder coated with coat curing Hot-dip galvanizing

#### **Description**

The support structure of the workout set is made of structural steel which is protected against corrosion by zinc coating, resulting in a very prolonged service life of the workout elements or duplex powder coated with coat curing according to RAL to prevent corrosion. These structures are anchored to concrete footings with zinc anchors. All other metallic elements, such as handles, parallel bars etc., are also zinc coated or duplex powder coated with coat curing according to RAL to prevent corrosion or, if required by the customer, the elements can be made in stainless steel.

All bench boards and steps are made of high quality HDPE (high-pressure, full-coloured polyethylene, which is characterised by high colour stability, UV resistance and mainly safety because it is rigid and there is no risk of injury caused by sharp broken fragments). All connecting material is zinc or stainless steel coated.

#### **Equipment**

Color variants: blue-black, red-black, yellow-black, green-black, grey-black, orange-black.