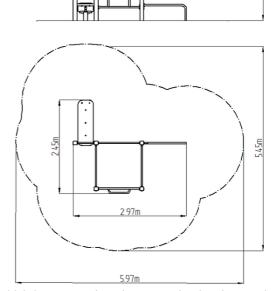

### **Basic information**

Age category Not specified
Minimum area 5,97 m x 5,45 m

Equipment measurements 2,97 m x 2,45 m x 2,26 m

Free fall height:

Load capacity:

Max. number of users:

Fall zone: EN 1177

Designation: