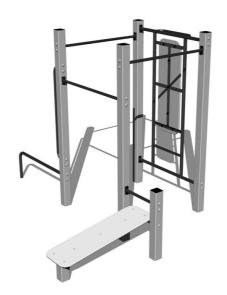

# Street workout set WS014SD - silver

Product type WS-014SD-15

## Description

The support structure of the workout set is made of structural steel which is protected against corrosion by zinc coating, resulting in a very prolonged service life of the workout elements or duplex powder coated with coat curing according to RAL to prevent corrosion. These structures are anchored to concrete footings with zinc anchors. All other metallic elements, such as handles, parallel bars etc., are also zinc coated or duplex powder coated with coat curing according to RAL to prevent corrosion or, if required by the customer, the elements can be made in stainless steel.

All bench boards and steps are made of high quality HDPE (high-pressure, full-coloured polyethylene, which is characterised by high colour stability, UV resistance and mainly safety because it is rigid and there is no risk of injury caused by sharp broken fragments). All connecting material is zinc or stainless steel coated.

## **Equipment**

Color variants: blue-black, red-black, yellow-black, green-black, grey-black, orange-black.