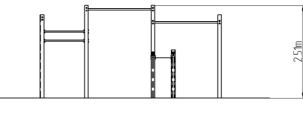

## **Basic information**

| Material                                                                   |                                             | / |
|----------------------------------------------------------------------------|---------------------------------------------|---|
| Designation:<br>Availability of spare parts:<br>Certificate of Compliance: | exterior<br>supplied by the<br>ČSN EN 16630 |   |
| Max. number of users:<br>Fall zone: EN 1177                                | 6<br>null                                   |   |
| Load capacity:                                                             | 468 kg                                      |   |
| Free fall height:                                                          | 1,5 m                                       |   |
| Equipment measurements                                                     | 4,95 m x 2,55 m x 2,51 m                    |   |
| Age category<br>Minimum area                                               | Not specified<br>7,95 m x 5,55 m            | • |
| Ana astanami                                                               | Netensified                                 |   |