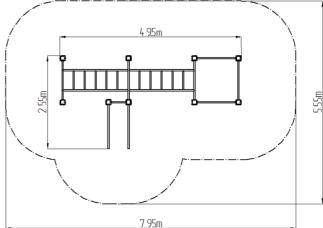

## **Basic information**

| Material                                                                   |                                             | / |
|----------------------------------------------------------------------------|---------------------------------------------|---|
| Designation:<br>Availability of spare parts:<br>Certificate of Compliance: | exterior<br>supplied by the<br>ČSN EN 16630 |   |
| Max. number of users:<br>Fall zone: EN 1177                                | 6<br>null                                   |   |
| Load capacity:                                                             | 468 kg                                      |   |
| Free fall height:                                                          | 1,5 m                                       |   |
| Equipment measurements                                                     | 4,95 m x 2,55 m x 2,51 m                    |   |
| Age category<br>Minimum area                                               | Not specified<br>7,95 m x 5,55 m            | • |
| Ana astanami                                                               | Netensified                                 |   |