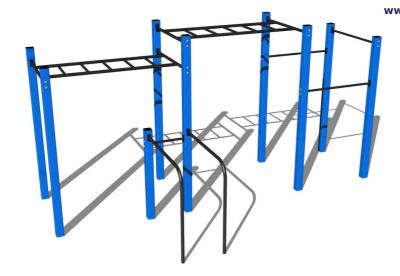

## **Basic information**

| Material                                                                   |                                             | / |
|----------------------------------------------------------------------------|---------------------------------------------|---|
| Designation:<br>Availability of spare parts:<br>Certificate of Compliance: | exterior<br>supplied by the<br>ČSN EN 16630 |   |
| Max. number of users:<br>Fall zone: EN 1177                                | 6<br>null                                   |   |
| Load capacity:                                                             | 468 kg                                      |   |
| Free fall height:                                                          | 1,5 m                                       |   |
| Equipment measurements                                                     | 4,95 m x 2,55 m x 2,51 m                    |   |
| Age category<br>Minimum area                                               | Not specified<br>7,95 m x 5,55 m            | • |
| Ana astanami                                                               | Netensified                                 |   |

#### Equipment

Color variants: blue-black, red-black, yellow-black, green-black, grey-black, orange-black.

We reserve the right to change products without prior notice, which will, from our point of view, improve quality. The pictures are only informative and the products shown may differ from the products that we currently supply. We also reserve the right to make printing errors and assume no responsibility for their possible consequences. Otherwise, our terms and conditions apply. 17.05.2025