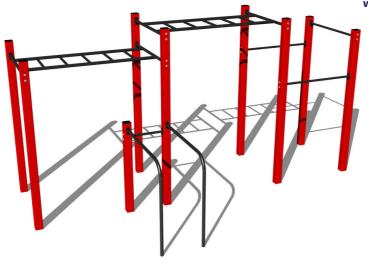

# Street workout set WS015RD - red

Product type WS-015RD-15

## **Basic information**

Age category Not specified
Minimum area 7,95 m x 5,55 m
Equipment measurements 4,95 m x 2,55 m x 2,51 m

Free fall height:

Load capacity:

Max. number of users:

Fall zone: EN 1177

Designation:

### Material

Metal units - structural steel

# **Description**

The support structure of the workout set is made of structural steel which is protected against corrosion by zinc coating, resulting in a very prolonged service life of the workout elements or duplex powder coated with coat curing according to RAL to prevent corrosion. These structures are anchored to concrete footings with zinc anchors. All other metallic elements, such as handles, parallel bars etc., are also zinc coated or duplex powder coated with coat curing according to RAL to prevent corrosion or, if required by the customer, the elements can be made in stainless steel. All connecting material is zinc or stainless steel coated.

# **Equipment**

Color variants: blue-black, red-black, yellow-black, green-black, grey-black, orange-black.