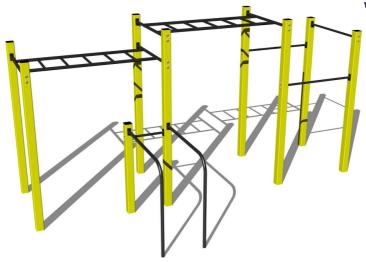

# Street workout set WS015YD - yellow

Product type WS-015YD-15

# **Basic information**

Age category Not specified
Minimum area 7,95 m x 5,55 m
Equipment measurements 4,95 m x 2,55 m x 2,51 m

Free fall height:

Load capacity:

Max. number of users:

Fall zone: EN 1177

Designation:

### **Material**

Metal units - structural steel

# Finish

Duplex powder coated with coat curing Hot-dip galvanizing

# **Description**

The support structure of the workout set is made of structural steel which is protected against corrosion by zinc coating, resulting in a very prolonged service life of the workout elements or duplex powder coated with coat curing according to RAL to prevent corrosion. These structures are anchored to concrete footings with zinc anchors. All other metallic elements, such as handles, parallel bars etc., are also zinc coated or duplex powder coated with coat curing according to RAL to prevent corrosion or, if required by the customer, the elements can be made in stainless steel. All connecting material is zinc or stainless steel coated.

# **Equipment**

Color variants: blue-black, red-black, yellow-black, green-black, grey-black, orange-black.