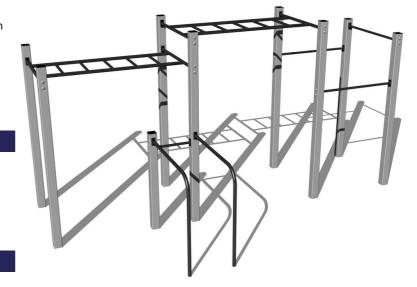

# Street workout set WS015SD - silver

Product type WS-015SD-15

#### **Basic information**

 $\begin{array}{lll} \mbox{Age category} & \mbox{Not specified} \\ \mbox{Minimum area} & 7,95 \ \mbox{m} \times 5,55 \ \mbox{m} \\ \mbox{Equipment measurements} & 4,95 \ \mbox{m} \times 2,55 \ \mbox{m} \times 2,51 \ \mbox{m} \\ \end{array}$ 

# **Equipment**

Color variants: blue-black, red-black, yellow-black, green-black, grey-black, orange-black.