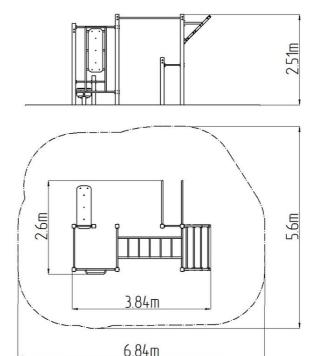

## **Basic information**

| Age category                 | Not specified           |
|------------------------------|-------------------------|
| Minimum area                 | 6,84 m x 5,6 m          |
| Equipment measurements       | 3,84 m x 2,6 m x 2,51 m |
| Free fall height:            | 1,5 m                   |
| Load capacity:               | 390 kg                  |
| Max. number of users:        | 5                       |
| Fall zone: EN 1177           | null                    |
| Designation:                 | exterior                |
| Availability of spare parts: | supplied by the         |
| Certificate of Compliance:   | ČSN EN 16630            |