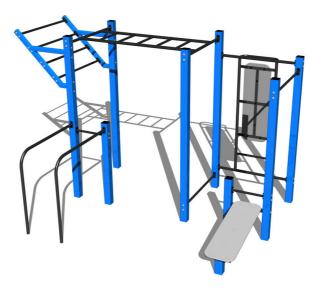

# Street workout

## Street workout set WS016BD - blue

Product type

WS-016BD-15

#### Equipment

Color variants: blue-black, red-black, yellow-black, green-black, grey-black, orange-black.

We reserve the right to change products without prior notice, which will, from our point of view, improve quality. The pictures are only informative and the products shown may differ from the products that we currently supply. We also reserve the right to make printing errors and assume no responsibility for their possible consequences. Otherwise, our terms and conditions apply. 17.05.2025