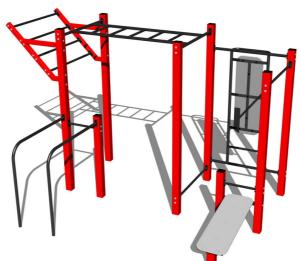

### **Basic information**

Age category Not specified 6,84 m x 5,6 m Minimum area

Equipment measurements 3,84 m x 2,6 m x 2,51 m

1.5 m Free fall height: 390 kg Load capacity: Max. number of users: 5 Fall zone: EN 1177 null Designation: exterior Availability of spare parts: supplied by the Certificate of Compliance: **ČSN EN 16630** 

## **Equipment**

Color variants: blue-black, red-black, yellow-black, green-black, grey-black, orange-black.