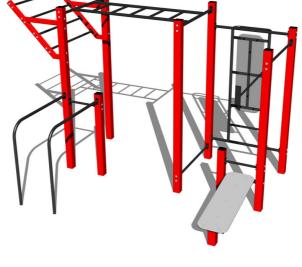

### **Basic information**

Age category Not specified 6,84 m x 5,6 m Minimum area

Equipment measurements 3,84 m x 2,6 m x 2,51 m

1.5 m Free fall height: 390 kg Load capacity: Max. number of users: 5 Fall zone: EN 1177 null Designation: exterior Availability of spare parts: supplied by the Certificate of Compliance: **ČSN EN 16630** 

## **Equipment**

Color variants: blue-black, red-black, yellow-black, green-black, grey-black, orange-black.