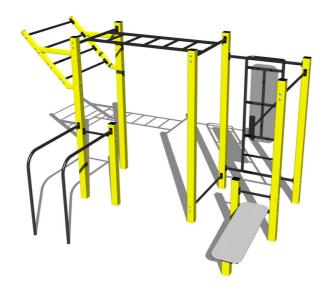

# Street workout set WS016YD - yellow

Product type WS-016YD-15

### **Basic information**

Age category
Minimum area
6,84 m x 5,6 m
5,84 m x 2,6 m

Equipment measurements 3,84 m x 2,6 m x 2,51 m

Free fall height: 1,5 m
Load capacity: 390 kg
Max. number of users: 5
Fall zone: EN 1177 null
Designation: exterior
Availability of spare parts: supplied by the
Certificate of Compliance: ČSN EN 16630