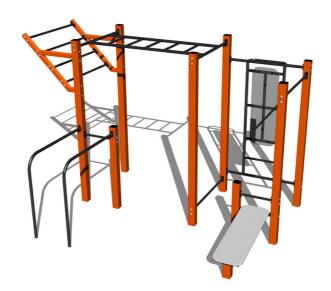

# Street workout set WS0160D - orange

Product type WS-0160D-15

### **Basic information**

Age category Not specified 6,84 m x 5,6 m Minimum area

Equipment measurements 3,84 m x 2,6 m x 2,51 m

1.5 m Free fall height: 390 kg Load capacity: Max. number of users: 5 Fall zone: EN 1177 null Designation: exterior Availability of spare parts: supplied by the Certificate of Compliance: **ČSN EN 16630** 

#### Material

Metal units - structural steel

Plastic units - HDPE

## **Equipment**

Color variants: blue-black, red-black, yellow-black, green-black, grey-black, orange-black.