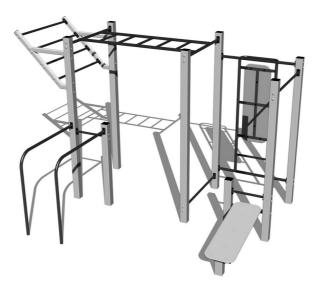

# Street workout

## Street workout set WS016SD - silver

Product type

WS-016SD-15

### Equipment

Color variants: blue-black, red-black, yellow-black, green-black, grey-black, orange-black.

We reserve the right to change products without prior notice, which will, from our point of view, improve quality. The pictures are only informative and the products shown may differ from the products that we currently supply. We also reserve the right to make printing errors and assume no responsibility for their possible consequences. Otherwise, our terms and conditions apply. 17.05.2025