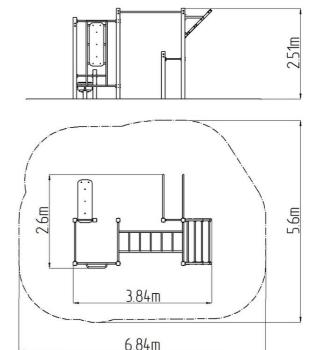

### **Basic information**

| Age category                 | Not specified           |
|------------------------------|-------------------------|
| Minimum area                 | 6,84 m x 5,6 m          |
| Equipment measurements       | 3,84 m x 2,6 m x 2,51 m |
| Free fall height:            | 1,5 m                   |
| Load capacity:               | 390 kg                  |
| Max. number of users:        | 5                       |
| Fall zone: EN 1177           | null                    |
| Designation:                 | exterior                |
| Availability of spare parts: | supplied by the         |
| Certificate of Compliance:   | ČSN EN 16630            |