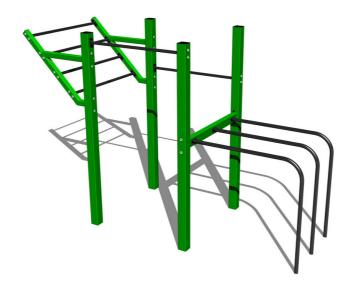

# Street workout set WS017GD- green

Product type WS-017GD-15

## **Basic information**

Age category Not specified 6,3 m x 4,3 m Minimum area

**Equipment measurements** 3,3 m x 1,3 m x 2,49 m

1.5 m Free fall height: 390 kg Load capacity: Max. number of users: 5 Fall zone: EN 1177 null Designation: exterior Availability of spare parts: supplied by the

### **Material**

Metal units - structural steel

## **Description**

The support structure of the workout set is made of structural steel which is protected against corrosion by zinc coating, resulting in a very prolonged service life of the workout elements or duplex powder coated with coat curing according to RAL to prevent corrosion. These structures are anchored to concrete footings with zinc anchors. All other metallic elements, such as handles, parallel bars etc., are also zinc coated or duplex powder coated with coat curing according to RAL to prevent corrosion or, if required by the customer, the elements can be made in stainless steel. All connecting material is zinc or stainless steel coated.

## **Equipment**

Color variants: blue-black, red-black, yellow-black, green-black, grey-black, orange-black.