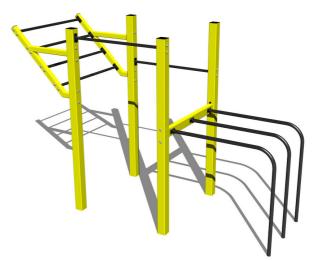

# Street workout set WS017YD - yellow

Product type

WS-017YD-15

#### Description

The support structure of the workout set is made of structural steel which is protected against corrosion by zinc coating, resulting in a very prolonged service life of the workout elements or duplex powder coated with coat curing according to RAL to prevent corrosion. These structures are anchored to concrete footings with zinc anchors. All other metallic elements, such as handles, parallel bars etc., are also zinc coated or duplex powder coated with coat curing according to RAL to prevent corrosion or, if required by the customer, the elements can be made in stainless steel. All connecting material is zinc or stainless steel coated.

#### Equipment

Color variants: blue-black, red-black, yellow-black, green-black, grey-black, orange-black.

We reserve the right to change products without prior notice, which will, from our point of view, improve quality. The pictures are only informative and the products shown may differ from the products that we currently supply. We also reserve the right to make printing errors and assume no responsibility for their possible consequences. Otherwise, our terms and conditions apply. 17.05.2025