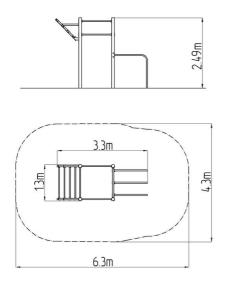

### **Basic information**

| Age category           | Not specified          |
|------------------------|------------------------|
| Minimum area           | 6,3 m x 4,3 m          |
| Equipment measurements | 3,3 m x 1,3 m x 2,49 m |
| Free fall height:      | 1,5 m                  |
| Load capacity:         | 390 kg                 |
| Max. number of users:  | 5                      |
| Fall zone: EN 1177     | null                   |
| Designation:           | exterior               |
|                        |                        |