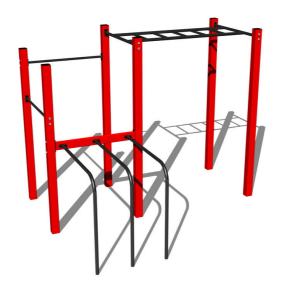

# Street workout set WS018RD - red

Product type WS-018RD-15

# **Equipment**

Color variants: blue-black, red-black, yellow-black, green-black, grey-black, orange-black.