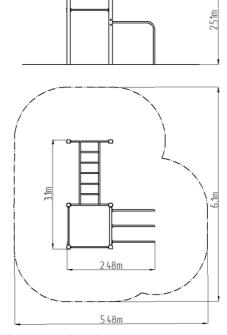

### **Basic information**

Age category
Minimum area
6,1 m x 5,48 m

7 minimum area
7 1 m x 2,48 m

Equipment measurements 3,1 m x 2,48 m x 2,51 m

Free fall height: 1,5 m
Load capacity: 390 kg
Max. number of users: 5
Fall zone: EN 1177 null
Designation: exterior
Availability of spare parts: supplied by the
Certificate of Compliance: ČSN EN 16630