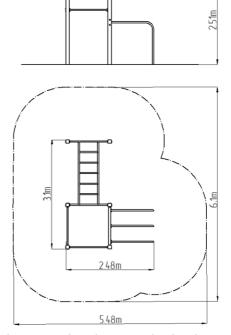

#### **Basic information**

Age category Not specified 6,1 m x 5,48 m

Equipment measurements 3,1 m x 2,48 m x 2,51 m

Free fall height: 1,5 m
Load capacity: 390 kg
Max. number of users: 5
Fall zone: EN 1177 null
Designation: exterior
Availability of spare parts: supplied by the
Certificate of Compliance: ČSN EN 16630