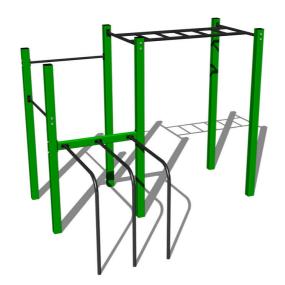

# Street workout set WS018GD - green

Product type WS-018GD-15

### **Equipment**

Color variants: blue-black, red-black, yellow-black, green-black, grey-black, orange-black.