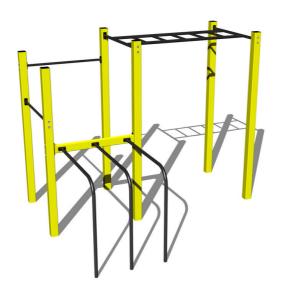

# Street workout set WS018YD - yellow

Product type WS-018YD-15

### **Equipment**

Color variants: blue-black, red-black, yellow-black, green-black, grey-black, orange-black.