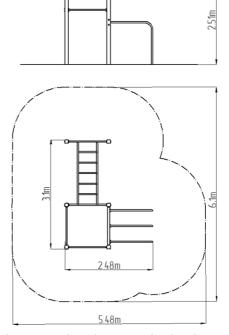

#### **Basic information**

Age category Not specified 6,1 m x 5,48 m

Equipment measurements 3,1 m x 2,48 m x 2,51 m

Free fall height: 1,5 m
Load capacity: 390 kg
Max. number of users: 5
Fall zone: EN 1177 null
Designation: exterior
Availability of spare parts: supplied by the
Certificate of Compliance: ČSN EN 16630