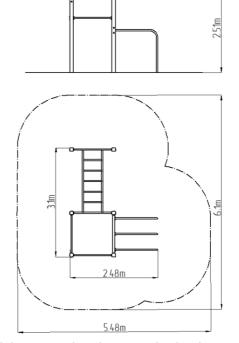

### **Basic information**

Age category Not specified 6,1 m x 5,48 m

Equipment measurements 3,1 m x 2,48 m x 2,51 m

Free fall height: 1,5 m
Load capacity: 390 kg
Max. number of users: 5
Fall zone: EN 1177 null
Designation: exterior
Availability of spare parts: supplied by the
Certificate of Compliance: ČSN EN 16630