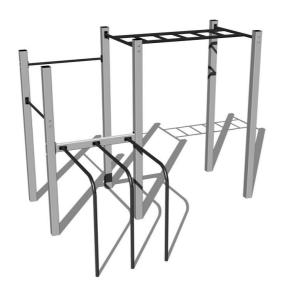

# Street workout set WS018SD - silver

Product type WS-018SD-15

## **Equipment**

Color variants: blue-black, red-black, yellow-black, green-black, grey-black, orange-black.