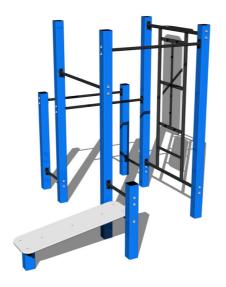

# Street Workout set WS019BD - blue

Product type WS-019BD-15

## **Equipment**

Color variants: blue-black, red-black, yellow-black, green-black, grey-black, orange-black.