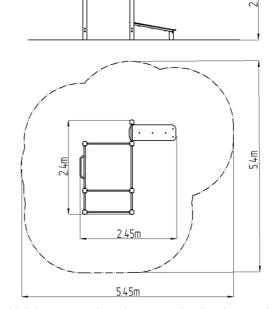

### **Basic information**

Age category Not specified 5,45 m x 5,4 m Minimum area

Equipment measurements 2,45 m x 2,4 m x 2,26 m

1.5 m Free fall height: 390 kg Load capacity: Max. number of users: 5 Fall zone: EN 1177 null Designation: exterior Availability of spare parts: supplied by the Certificate of Compliance: **ČSN EN 16630** 