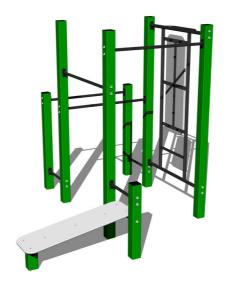

### **Basic information**

Age category Not specified 5,45 m x 5,4 m Minimum area

Equipment measurements 2,45 m x 2,4 m x 2,26 m

1.5 m Free fall height: 390 kg Load capacity: Max. number of users: 5 Fall zone: EN 1177 null Designation: exterior Availability of spare parts: supplied by the Certificate of Compliance: **ČSN EN 16630** 

#### Material

Metal units - structural steel

Plastic units - HDPE

## **Finish**

Duplex powder coated with coat curing Hot-dip galvanizing

All bench boards and steps are made of high quality HDPE (high-pressure, full-coloured polyethylene, which is characterised by high colour stability, UV resistance and mainly safety because it is rigid and there is no risk of injury caused by sharp broken fragments). All connecting material is zinc or stainless steel coated.

## **Equipment**

Color variants: blue-black, red-black, yellow-black, green-black, grey-black, orange-black.

2.45m