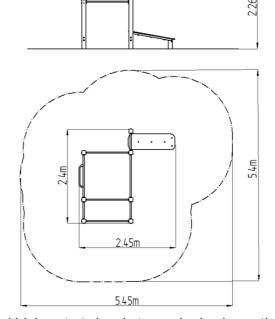

### **Basic information**

Age category Not specified Minimum area 5,45 m x 5,4 m

Equipment measurements 2,45 m x 2,4 m x 2,26 m

Free fall height: 1,5 m
Load capacity: 390 kg
Max. number of users: 5
Fall zone: EN 1177 null
Designation: exterior
Availability of spare parts: supplied by the
Certificate of Compliance: ČSN EN 16630