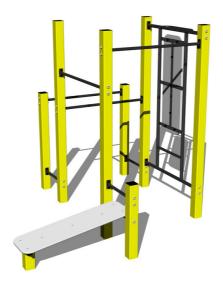

# Street Workout set WS019YD - yellow

Product type WS-019YD-15

## Description

The support structure of the workout set is made of structural steel which is protected against corrosion by zinc coating, resulting in a very prolonged service life of the workout elements or duplex powder coated with coat curing according to RAL to prevent corrosion. These structures are anchored to concrete footings with zinc anchors. All other metallic elements, such as handles, parallel bars etc., are also zinc coated or duplex powder coated with coat curing according to RAL to prevent corrosion or, if required by the customer, the elements can be made in stainless steel.

All bench boards and steps are made of high quality HDPE (high-pressure, full-coloured polyethylene, which is characterised by high colour stability, UV resistance and mainly safety because it is rigid and there is no risk of injury caused by sharp broken fragments). All connecting material is zinc or stainless steel coated.

## **Equipment**

Color variants: blue-black, red-black, yellow-black, green-black, grey-black, orange-black.