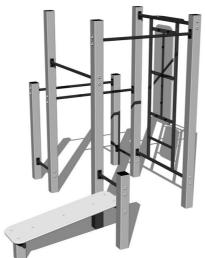

# Street Workout set WS019SD - silver

Product type WS-019SD-15

## **Basic information**

Age category Not specified 5,45 m x 5,4 m Minimum area

Equipment measurements 2,45 m x 2,4 m x 2,26 m

1.5 m Free fall height: 390 kg Load capacity: Max. number of users: 5 Fall zone: EN 1177 null Designation: exterior Availability of spare parts: supplied by the Certificate of Compliance: **ČSN EN 16630** 

### Material

Metal units - structural steel

Plastic units - HDPE

# **Finish**

Duplex powder coated with coat curing Hot-dip galvanizing

## **Description**

The support structure of the workout set is made of structural steel which is protected against corrosion by zinc coating, resulting in a very prolonged service life of the workout elements or duplex powder coated with coat curing according to RAL to prevent corrosion. These structures are anchored to concrete footings with zinc anchors. All other metallic elements, such as handles, parallel bars etc., are also zinc coated or duplex powder coated with coat curing according to RAL to prevent corrosion or, if required by the customer, the elements can be made in stainless steel.

All bench boards and steps are made of high quality HDPE (high-pressure, full-coloured polyethylene, which is characterised by high colour stability, UV resistance and mainly safety because it is rigid and there is no risk of injury caused by sharp broken fragments). All connecting material is zinc or stainless steel coated.

# **Equipment**

Color variants: blue-black, red-black, yellow-black, green-black, grey-black, orange-black.