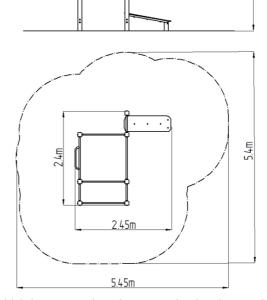

## **Basic information**

Age category Not specified 5,45 m x 5,4 m Minimum area

Equipment measurements 2,45 m x 2,4 m x 2,26 m

1.5 m Free fall height: 390 kg Load capacity: Max. number of users: 5 Fall zone: EN 1177 null Designation: exterior Availability of spare parts: supplied by the Certificate of Compliance: **ČSN EN 16630** 