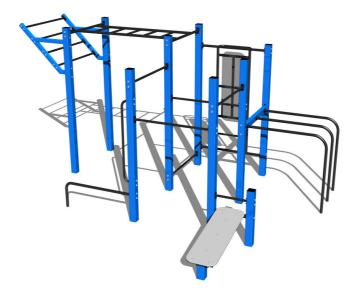

# Street workout set WS020BD - blue

Product type WS-020BD-15

#### **Equipment**

Color variants: blue-black, red-black, yellow-black, green-black, grey-black, orange-black.