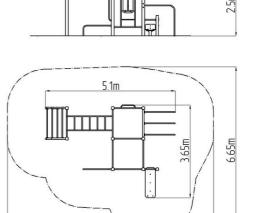

### **Basic information**

Age category
Minimum area
6,65 m x 8,1 m

Equipment measurements 3,65 m x 5,1 m x 2,51 m Free fall height: 1.5 m

Free fall height: 1,5 m
Load capacity: 702 kg
Max. number of users: 9
Fall zone: EN 1177 null
Designation: exterior
Availability of spare parts: Supplied by the Certificate of Compliance: ČSN EN 16630

8.1m