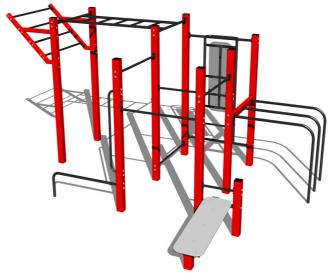

### **Basic information**

Age category Not specified 6,65 m x 8,1 m Minimum area

Equipment measurements 3,65 m x 5,1 m x 2,51 m

1.5 m Free fall height: 702 kg Load capacity: Max. number of users: 9 Fall zone: EN 1177 null Designation: exterior Availability of spare parts: supplied by the Certificate of Compliance: **ČSN EN 16630** 

#### Material

Metal units - structural steel

Plastic units - HDPE

## **Finish**

Duplex powder coated with coat curing Hot-dip galvanizing

# **Description**

5.1m

8.1m

high colour stability, UV resistance and mainly safety because it is rigid and there is no risk of injury caused by sharp broken fragments). All connecting material is zinc or stainless steel coated.

#### **Equipment**

Color variants: blue-black, red-black, yellow-black, green-black, grey-black, orange-black.