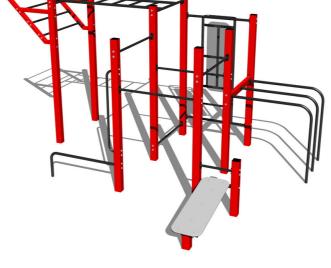

### **Basic information**

Age category Not specified 6,65 m x 8,1 m Minimum area

Equipment measurements 3,65 m x 5,1 m x 2,51 m

1.5 m Free fall height: 702 kg Load capacity: Max. number of users: 9 Fall zone: EN 1177 null Designation: exterior Availability of spare parts: supplied by the Certificate of Compliance: **ČSN EN 16630** 

#### Material

Metal units - structural steel

Plastic units - HDPE

## **Finish**

Duplex powder coated with coat curing Hot-dip galvanizing

# **Description**

5.1m

8.1m

high colour stability, UV resistance and mainly safety because it is rigid and there is no risk of injury caused by sharp broken fragments). All connecting material is zinc or stainless steel coated.

#### **Equipment**

Color variants: blue-black, red-black, yellow-black, green-black, grey-black, orange-black.