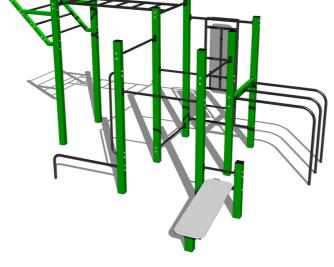

# Street workout set WS020GD - green

Product type WS-020GD-15

#### **Basic information**

Age category Not specified 6,65 m x 8,1 m Minimum area

Equipment measurements 3,65 m x 5,1 m x 2,51 m

1.5 m Free fall height: 702 kg Load capacity: Max. number of users: 9 Fall zone: EN 1177 null Designation: exterior Availability of spare parts: supplied by the Certificate of Compliance: ČSN FN 16630