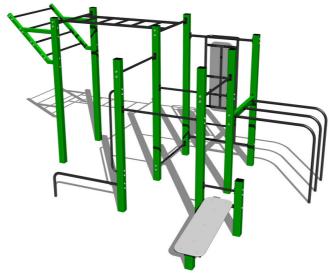

# Street workout set WS020GD - green

Product type WS-020GD-15

#### **Basic information**

Age category Not specified 6,65 m x 8,1 m Minimum area

Equipment measurements 3,65 m x 5,1 m x 2,51 m

1.5 m Free fall height: 702 kg Load capacity: Max. number of users: 9 Fall zone: EN 1177 null Designation: exterior Availability of spare parts: supplied by the Certificate of Compliance: ČSN FN 16630