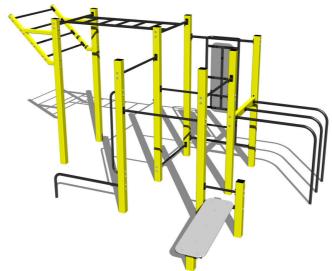

# Street workout set WS020YD - yellow

Product type WS-020YD-15

# **Equipment**

Color variants: blue-black, red-black, yellow-black, green-black, grey-black, orange-black.