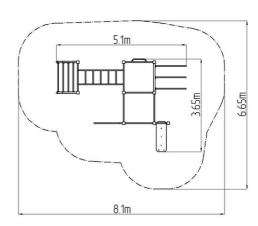

### **Basic information**

Age category Not specified 6,65 m x 8,1 m Minimum area

Equipment measurements 3,65 m x 5,1 m x 2,51 m

1.5 m Free fall height: 702 kg Load capacity: Max. number of users: 9 Fall zone: EN 1177 null Designation: exterior Availability of spare parts: supplied by the Certificate of Compliance: **ČSN EN 16630** 