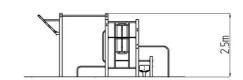

### **Basic information**

Age category Not specified 6,65 m x 8,1 m Minimum area

Equipment measurements 3,65 m x 5,1 m x 2,51 m

1.5 m Free fall height: 702 kg Load capacity: Max. number of users: 9 Fall zone: EN 1177 null Designation: exterior Availability of spare parts: supplied by the Certificate of Compliance: **ČSN EN 16630** 