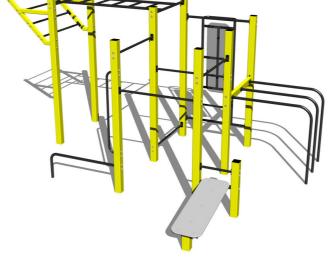

# Street workout set WS020YD - yellow

Product type WS-020YD-15

# **Equipment**

Color variants: blue-black, red-black, yellow-black, green-black, grey-black, orange-black.