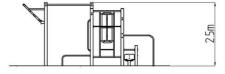

## **Basic information**

| Age category                 | Not specified           |
|------------------------------|-------------------------|
| Minimum area                 | 6,65 m x 8,1 m          |
| Equipment measurements       | 3,65 m x 5,1 m x 2,51 n |
| Free fall height:            | 1,5 m                   |
| Load capacity:               | 702 kg                  |
| Max. number of users:        | 9                       |
| Fall zone: EN 1177           | null                    |
| Designation:                 | exterior                |
| Availability of spare parts: | supplied by the         |
| Availability of spare parts: | supplied by the         |
| Certificate of Compliance:   | ČSN EN 16630            |
|                              |                         |

| Not specified           |  |
|-------------------------|--|
| 6,65 m x 8,1 m          |  |
| 3,65 m x 5,1 m x 2,51 m |  |
| 1,5 m                   |  |
| 702 kg                  |  |
| 9                       |  |
| null                    |  |
| exterior                |  |
| supplied by the         |  |
| ČSN EN 16630            |  |
|                         |  |