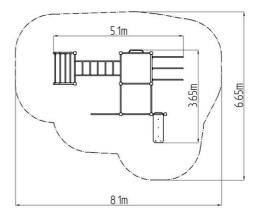

## **Basic information**

| Age category                 | Not specified           |
|------------------------------|-------------------------|
| Minimum area                 | 6,65 m x 8,1 m          |
| Equipment measurements       | 3,65 m x 5,1 m x 2,51 n |
| Free fall height:            | 1,5 m                   |
| Load capacity:               | 702 kg                  |
| Max. number of users:        | 9                       |
| Fall zone: EN 1177           | null                    |
| Designation:                 | exterior                |
| Availability of spare parts: | supplied by the         |
| Availability of spare parts: | supplied by the         |
| Certificate of Compliance:   | ČSN EN 16630            |
|                              |                         |

| Not specified           |  |
|-------------------------|--|
| 6,65 m x 8,1 m          |  |
| 3,65 m x 5,1 m x 2,51 m |  |
| 1,5 m                   |  |
| 702 kg                  |  |
| 9                       |  |
| null                    |  |
| exterior                |  |
| supplied by the         |  |
| ČSN EN 16630            |  |
|                         |  |