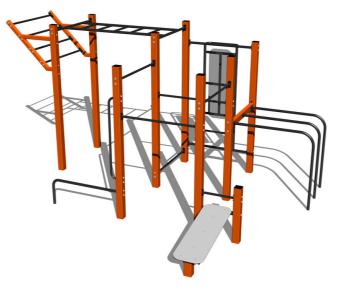

# Street workout set WS0200D - orange

Product type

WS-0200D-15

## **Basic information**

| Age category                 | Not specified           |
|------------------------------|-------------------------|
| Minimum area                 | 6,65 m x 8,1 m          |
| Equipment measurements       | 3,65 m x 5,1 m x 2,51 n |
| Free fall height:            | 1,5 m                   |
| Load capacity:               | 702 kg                  |
| Max. number of users:        | 9                       |
| Fall zone: EN 1177           | null                    |
| Designation:                 | exterior                |
| Availability of spare parts: | supplied by the         |
| Availability of spare parts: | supplied by the         |
| Certificate of Compliance:   | ČSN EN 16630            |
|                              |                         |