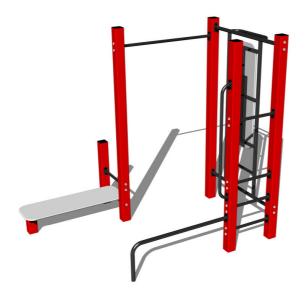

# Street workout set WS021RD - red

Product type WS-021RD-15

## Description

The support structure of the workout set is made of structural steel which is protected against corrosion by zinc coating, resulting in a very prolonged service life of the workout elements or duplex powder coated with coat curing according to RAL to prevent corrosion. These structures are anchored to concrete footings with zinc anchors. All other metallic elements, such as handles, parallel bars etc., are also zinc coated or duplex powder coated with coat curing according to RAL to prevent corrosion or, if required by the customer, the elements can be made in stainless steel.

All bench boards and steps are made of high quality HDPE (high-pressure, full-coloured polyethylene, which is characterised by high colour stability, UV resistance and mainly safety because it is rigid and there is no risk of injury caused by sharp broken fragments). All connecting material is zinc or stainless steel coated.