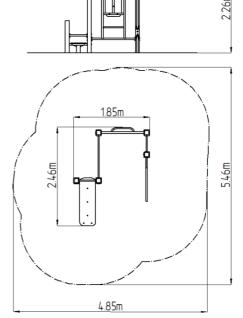

### **Basic information**

Age category Not specified Minimum area 4,85 m x 5,46 m

Equipment measurements 1,85 m x 2,46 m x 2,26 m

Free fall height: 1,5 m
Load capacity: 390 kg
Max. number of users: 5
Fall zone: EN 1177 null
Designation: exterior
Availability of spare parts: supplied by the
Certificate of Compliance: ČSN EN 16630