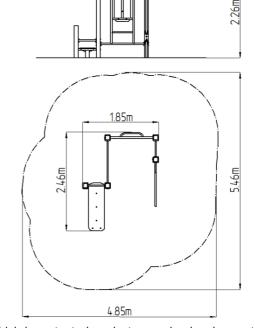

#### **Basic information**

Age category Not specified 4,85 m x 5,46 m Minimum area

Equipment measurements 1,85 m x 2,46 m x 2,26 m

1.5 m Free fall height: 390 kg Load capacity: Max. number of users: 5 Fall zone: EN 1177 null Designation: exterior Availability of spare parts: supplied by the Certificate of Compliance: **ČSN EN 16630** 