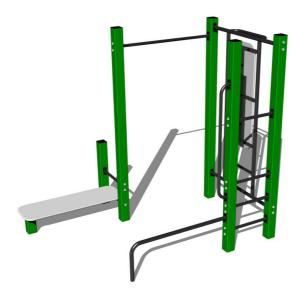

# Street workout set WS021GD - green

Product type WS-021GD-15

### **Description**

The support structure of the workout set is made of structural steel which is protected against corrosion by zinc coating, resulting in a very prolonged service life of the workout elements or duplex powder coated with coat curing according to RAL to prevent corrosion. These structures are anchored to concrete footings with zinc anchors. All other metallic elements, such as handles, parallel bars etc., are also zinc coated or duplex powder coated with coat curing according to RAL to prevent corrosion or, if required by the customer, the elements can be made in stainless steel.

All bench boards and steps are made of high quality HDPE (high-pressure, full-coloured polyethylene, which is characterised by high colour stability, UV resistance and mainly safety because it is rigid and there is no risk of injury caused by sharp broken fragments). All connecting material is zinc or stainless steel coated.

## **Equipment**

Color variants: blue-black, red-black, yellow-black, green-black, grey-black, orange-black.