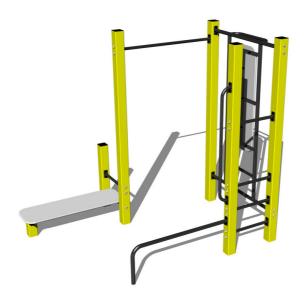

# Street workout set WS021YD - yellow

Product type WS-021YD-15

## **Equipment**

Color variants: blue-black, red-black, yellow-black, green-black, grey-black, orange-black.