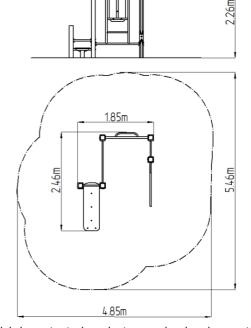

### **Basic information**

Age category Not specified Minimum area 4,85 m x 5,46 m

Equipment measurements 1,85 m x 2,46 m x 2,26 m

Free fall height: 1,5 m
Load capacity: 390 kg
Max. number of users: 5
Fall zone: EN 1177 null
Designation: exterior
Availability of spare parts: supplied by the
Certificate of Compliance: ČSN EN 16630